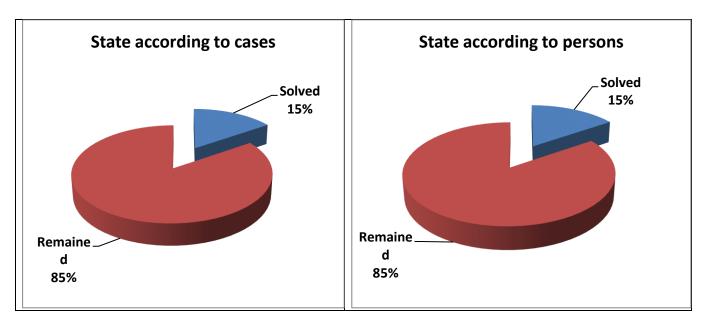

#### 2.1 State of criminal reports according to Prosecutions

From the total number of cases (criminal reports) related to criminal offences against economy (277 *cases against 371 persons*), at the end of the reporting period (30<sup>th</sup> of June 2014), according to the data from Prosecutions, there results that there are solved 124 cases against 152 persons, whereas unsolved have remained 152 cases against 219 persons. In the following part we present the chart of the percentage of the solved cases and remained ones, as well as percentage of persons cases of who were solved and cases that have remained unsolved at the end of the reporting period.