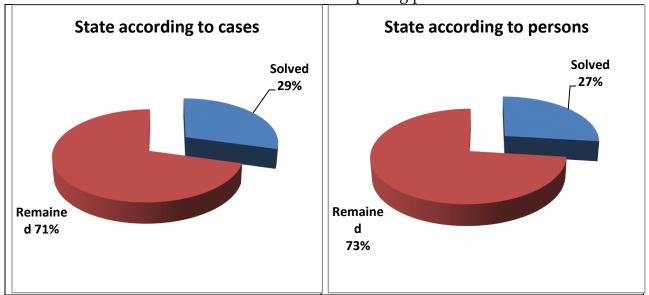

#### 2.1 State of criminal reports according to Prosecutions

From the total number of cases (criminal reports) related to criminal offences against economy (277 *cases against 371 persons*), at the end of the reporting period (30<sup>th</sup> of June 2014), according to the data from Prosecutions, there results that there are solved 124 cases against 152 persons, whereas unsolved have remained 152 cases against 219 persons. In the following part we present the chart of the percentage of the solved cases and remained ones, as well as percentage of persons cases of who were solved and cases that have remained unsolved at the end of the reporting period.