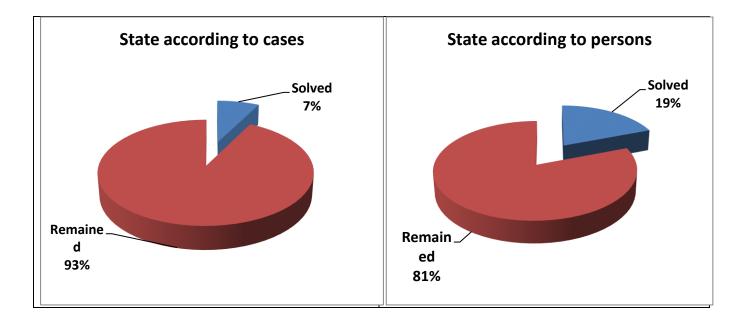

til 30<sup>th</sup> of June, 2014, (including and separation of the procedure). Number of these cases is 15 criminal reports against 101 persons.

## 6.1 State of criminal reports according to Prosecutions

Out of the total number of cases (criminal reports) related to the criminal offences of organized crime (*40 cases against 323 persons*), at the end of the reporting period (30<sup>th</sup> of June, 2014), according to the data results that there are solved **3** cases against **62** persons, whereas unsolved have remained **37** cases against **261** persons. In the following we present the chart of the percentage of the solved and remained cases, as well as the percentage of persons cases of who were solved and the ones that have remained unsolved at the end of the reporting period.



In the following part we present a table through which is presented state of the criminal reports for the group of criminal offences that have to do with organized crime, qualified according to the criminal report according to Prosecutions. Please, see the following table:

|   | First half<br>2014     | Unsolved cases at the end of the previous reporting period, published in the Report | ep       | the prev<br>reportin<br>which a<br>publish<br>in the re<br>respecti | ag period,<br>re not<br>ed/reported<br>port of the<br>ve period:<br>g this beriod<br>g this beriod | Unsolved cases at the beginning of the reporting<br>period according to realistic state | Persons, cases of who have remained unsolved at<br>the beginning of the reporting period according to the<br>realistic state |    | Pe