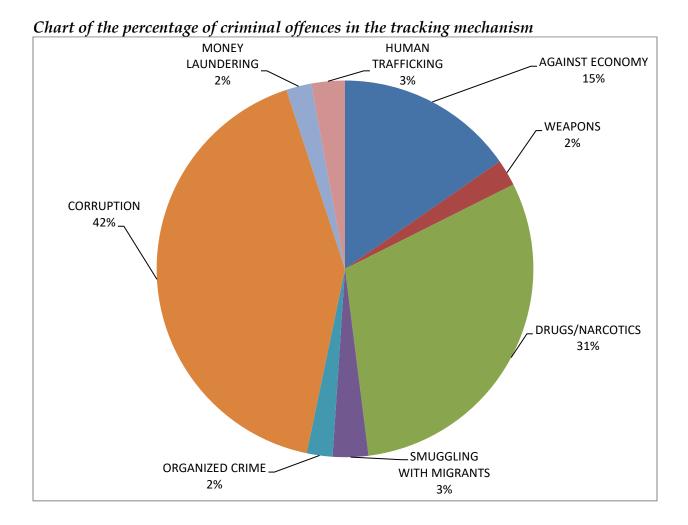

Within the tracking mechanism are incorporated eight (8) groups of criminal offences. In the data-base of the tracking mechanism are registered numerically criminal reports and persons. As it can be seen from the chart and table of the participation of the cases/criminal reports in the entirety of the tracking mechanis, the group of criminal offence of corruption consists the highest part of percentage, with 42%, and then it is the group of the crimininal offences of drugs/narcotics with 31%.

| Groups of criminal offences | Number of<br>cases /<br>Criminal<br>Reports | Percentage of<br>participation<br>according to the<br>groups of criminal<br>offences |
|-----------------------------|---------------------------------------------|--------------------------------------------------------------------------------------|
| AGAINST ECONOMY             | 277                                         | 15%                                                                                  |
| WEAPONS                     | 41                                          | 2%                                                                                   |
| GRUDS/NARCOTICS             | 549                                         | 31%                                                                                  |
| SMUGGLING WITH MIGRANTS     | 55                                          | 3%                                                                                   |
| ORGANIZED CRIME             | 40                                          | 2%                                                                                   |
| CORRUPTION                  | 753                                         | 42%                                                                                  |
| MONEY LAUNDERING            | 39                                          | 2%                                                                                   |
| HUMAN TRAFFICKING           | 52                                          | 3%                                                                                   |