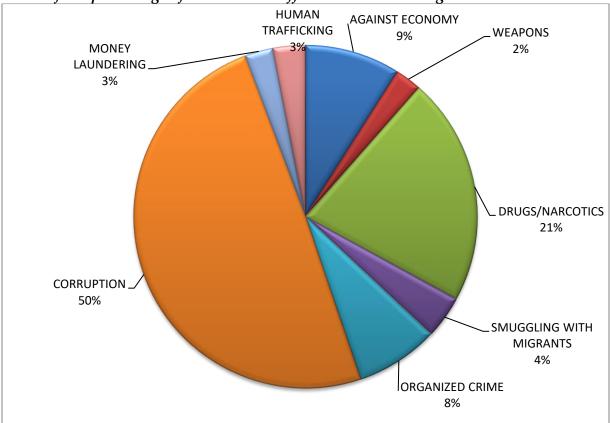

In the following chart and table is presented the percentage of the participation of the persons within the criminal reports according to the group of criminal offences. The chart and the table indicate that even in terms of the number of persons, the biggest part consists number of persons of the group of the criminal offence of corruption, with the total 50%, followed with the number of persons within the group of drugs/narcotics with total 21%. Concerning the percentage of the participation of the persons within the other groups please see the following chart and table:

Chart of the percentage of the criminal offences in the tracking mechanism:

| Groups of criminal<br>offences | Number of persons<br>involved in the criminal<br>reports | Percentage of participation<br>of persons in the tracking<br>mechanism according to the<br>criminal offences |
|--------------------------------|----------------------------------------------------------|--------------------------------------------------------------------------------------------------------------|
| AGAINST ECONOMY                | 371                                                      | 9%                                                                                                           |
| WEAPONS                        | 103                                                      | 2%                                                                                                           |
| DRUGS/NARCOTICS                | 887                                                      | 21%                                                                                                          |
| SMUGGLING WITH<br>MIGRANTS     | 164                                                      | 4%                                                                                                           |
| ORGANIZED CRIMED               | 323                                                      | 8%                                                                                                           |
| CORRUPTION                     | 2044                                                     | 50%                                                                                                          |
| MONEY LAUNDERING               | 110                                                      | 3%                                                                                                           |
| HUMAN TRAFFICKING              | 126                                                      | 3%                                                                                                           |