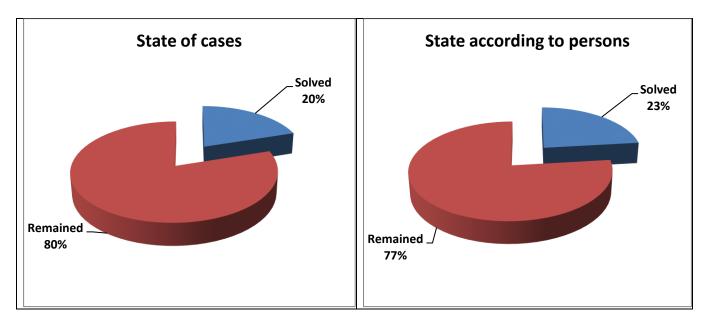

p> of June 2014, including separation of procedure). Number of these cases is 16 criminal reports against 50 persons.

#### 5.1 State of criminal reports according to Prosecutions

From the total number of cases (criminal reports) related to criminal offences that have to do with smuggling with migrants (*54 cases against 164 persons*), at the end of the reporting period (30<sup>th</sup> of June, 2014), according to the data there results that there are solved **11** cases against **38** persons, whereas unsolved have remained **44** cases against **126** persons. In the following part we present the chart of the percentage of solved and remained cases, as well as percentage of persons cases of who are solved and the ones that have remained unsolved until the end of the reporting period.



In the following part through a table we present the state of criminal reports for the group of criminal offences that have to do with smuggling with migrants, qualified according to criminal report according to Prosecutions. For more, see the following table:

|        |                             | ious reporting period,                                                              | l unsolved at the end of the t                                                       | the previ<br>reporting<br>which ar<br>publishe<br>in the rep                           | g period,                                                                                                                                                                                                                           |