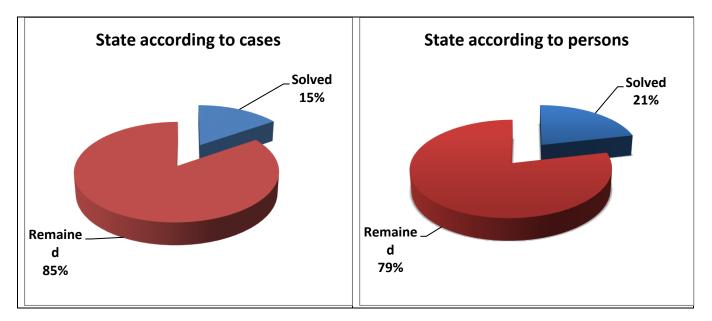

#### 2.1 State of criminal reports according to Prosecutions

From the total number of cases (criminal reports) related to criminal offences against economy (277 *cases against 371 persons*), at the end of the reporting period (30<sup>th</sup> of June 2014), according to the data from Prosecutions, there results that there are solved 124 cases against 152 persons, whereas unsolved have remained 152 cases against 219 persons. In the following part we present the chart of the percentage of the solved cases and remained ones, as well as percentage of persons cases of who were solved and cases that have remained unsolved at the end of the reporting period.