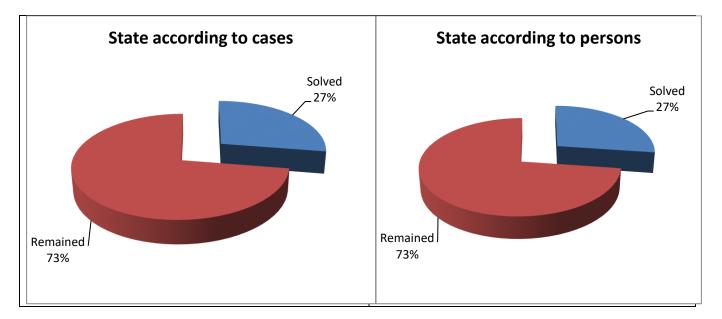

ceived from 1<sup>st</sup> of January until 30<sup>th</sup> of June, 2014, including and separation of procedure). Number of these cases is **295** criminal reports against **536** persons.

## 7.1 State of criminal reports according to Prosecutions

Out of the total number of cases (criminal reports) related to criminal offences of corruption (753 *cases against 2044 persons*), at the end of the reporting period (30<sup>th</sup> of June 2014), according to the data were solved **207** cases against **556** persons, whereas unsolved have remained **546** cases against **1488** persons. In the following we present the chart of percentage of solved and unsolved cases, as well as percentage of the persons whose cases were solved and have remained unsolved at the end of the reporting period.



In the following part we present the table through which is presented the state of criminal reports for the group of criminal offences related to the corruption, qualified according to criminal reports according to Prosecutions. Please, see the following table:

| Fir | st half 2014           | Unsolved cases at the end of the previous reporting period,<br>oublished in the Report | mained unsolved at the end of the<br>P rep                                        | the prev<br>reportin<br>which <i>a</i><br>publish<br>in the re<br>respecti                  | ng period,<br>are not<br>.ed/reported<br>eport of the<br>ive period:                                                                                                                      | ning                                 | Persons